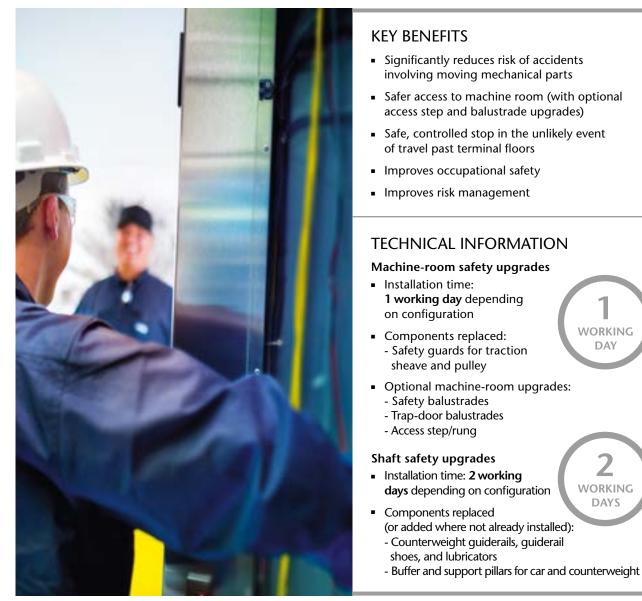

## Shaft and machine-room safety package

Upgrading the protective measures in the elevator shaft and machine room improves safety for both passengers and service technicians by reducing the risk of accidents. Our upgrade package includes a number of new protective devices for the elevator's moving mechanical parts – including the traction sheave, pulley, and counterweights – plus optional new safety balustrades and safer access methods for the machine room.